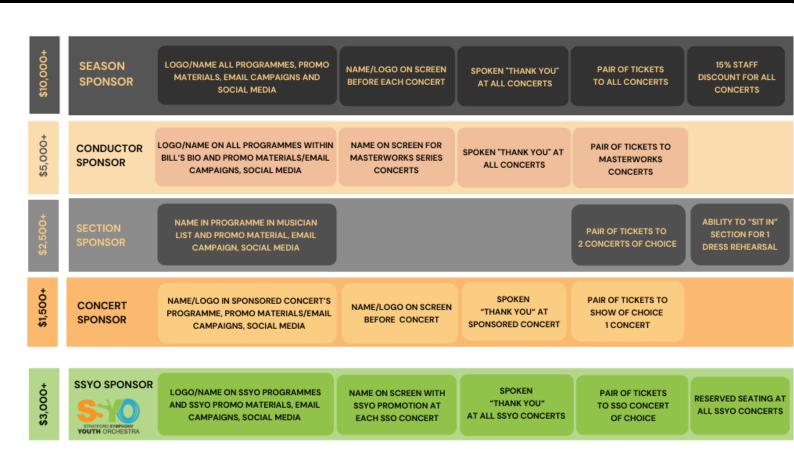

# SPONSORSHIP OPPORTUNITIES

If you are interested in renewing or becoming a new sponsor of the SSO, please contact us at **info@stratfordsymphonyorchestra.ca or by phone at** (519) 271-0990.

Thank you for considering this opportunity to support the arts in our community.