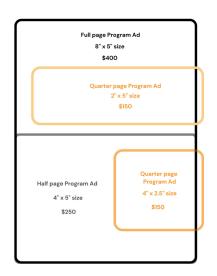

### Join us in celebrating our 20th Season!

Advertise with the Stratford Symphony Orchestra and connect with our passionate audience

Full page Program Ad - \$400 - 8" x 5" size

Half page program Ad - \$250 - 4" x 5" size

**Quarter page Program Ad** - \$150 - 2" x 5" or 4" x 2.5"